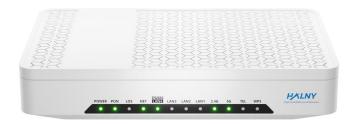

# **HLE-3GM**

HALNy Ethernet Gateway with 3 Gigabit LAN ports, Wi-FI 2x2 5GHz and 2x2 2.4GHz,

# **HLE-3GX-F**

HALNy Ethernet Gateway with 3 Gigabit LAN ports, 1 WAN port, WI-FI 2×2 5Ghz and 2×2 2.4Ghz, WI-FI 6

# **HLE-3GXV-F**

HALNy Ethernet Gateway with 3 Gigabit LAN port 1x WAN port, 1 VolP FXS port, WI-FI  $2 \times 2$  5Ghz and  $2 \times 2$  2.4Ghz WI-FI 6