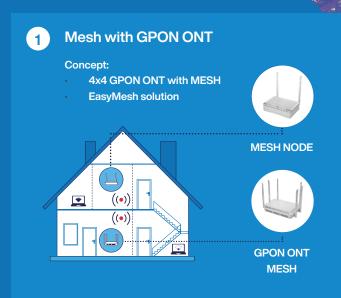

by FIBRAIN≣





**DEVELOPED IN POLAND** 



**Interoperable GPON solution** 





# **GPON** and XGS-PON

- OPEN OLTS
- CUSTOMIZED CPES AND ONTS
- OPEN ONTS WITH ADAPTIVE OMCLSTACK
- PROVEN INTEROPERABILITY
  WITH 7 OLT VENDORS













# ONT



**HL-GSFP** 

GPON ONU SFP with 2.5Gb SFP port and embedded chipset



#### HL-2BV

GPON ONT with 1x 2.5Gigabit LAN, 1x Gigabit LAN, 1x VoIP FXS port and SFU/HGU mode support



## HL-4GMV2

GPON ONT with 4 Gigabit LAN ports, WI-FI 2×2 5Ghz and 2×2 2.4Ghz, 2 VoIP FXS port



# **HL-4GXV-F**

GPON ONT with 4 Gigabit LAN ports, WI-FI 6 (AX1800), 2x2 2.4Ghz and 2x2 5Ghz, 1x VoIP FXS port, mode button



# HL-5B3XV-F

GPON ONT with 1x 2.5 Gigabit LAN port t4x Gigabit LAN ports, WIFI6 (AX3000) 2T3R 2.4Ghz/5Ghz, 1x VoIP FXS port, mode button



## **HL-1GE**

GPON ONT with 1 Gigabit LAN port and SFU/HGU modes support



## **HL-1GR**

GPON ONT with 1 Gigabit LAN port and RF port for CATV/DVB overlays



## **HL-4GQV**

GPON ONT with 4 Gigabit LAN ports, WI-FI 4×4 5Ghz wave2