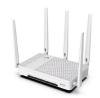

# **HL-4GXV-F**

GPON ONT with 4 Gigabit LAN ports, WI-FI 6 (AX1800), 2x2 2.4Ghz and 2x2 5Ghz, 1x VoIP FXS port, mode button