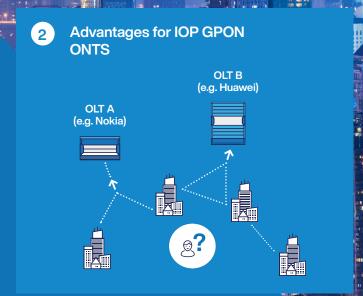

# **GPON** and XGS-PON

- OPEN OLTS
- CUSTOMIZED CPES AND ONTS
- OPEN ONTS WITH ADAPTIVE OMCLSTACK
- PROVEN INTEROPERABILITY
  WITH 7 OLT VENDORS