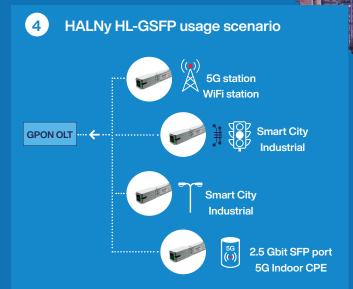

by FIBRAIN≣





**DEVELOPED IN POLAND** 



**Interoperable GPON solution** 





# **GPON** and XGS-PON

- OPEN OLTS
- CUSTOMIZED CPES AND ONTS
- OPEN ONTS WITH ADAPTIVE OMCLSTACK
- PROVEN INTEROPERABILITY
  WITH 7 OLT VENDORS













# ONT



**HL-GSFP** 

GPON ONU SFP with 2.5Gb SFP port and embedded chipset



#### HL-2BV

GPON ONT with 1x 2.5Gigabit LAN, 1x Gigabit LAN, 1x VoIP FXS port and SFU/HGU mode support



## HL-4GMV2

GPON ONT with 4 Gigabit LAN ports, WI-FI 2×2 5Ghz and 2×2 2.4Ghz, 2 VoIP FXS port



# **HL-4GXV-F**

GPON ONT with 4 Gigabit LAN ports, WI-FI 6 (AX1800), 2x2 2.4Ghz and 2x2 5Ghz, 1x VoIP FXS port, mode button



# HL-5B3XV-F

GPON ONT with 1x 2.5 Gigabit LAN port t4x Gigabit LAN ports, WIFI6 (AX3000) 2T3R 2.4Ghz/5Ghz, 1x VoIP FXS port, mode button



## **HL-1GE**

GPON ONT with 1 Gigabit LAN port and SFU/HGU modes support



## **HL-1GR**

GPON ONT with 1 Gigabit LAN port and RF port for CATV/DVB overlays



## **HL-4GQV**

GPON ONT with 4 Gigabit LAN ports, WI-FI 4×4 5Ghz wave2 and 2×