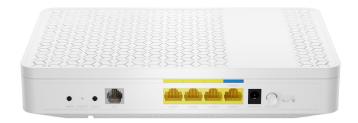

# **HLE-3GM**

HALNy Ethernet Gateway with 3 Gigabit LAN ports, Wi-FI 2x2 5GHz and 2x2 2.4GHz,

# **HLE-3GX-F**

HALNy Ethernet Gateway with 3 Gigabit LAN ports, 1 WAN port, WI-FI 2×2 5Ghz and 2×2 2.4Ghz, WI-FI 6

# **HLE-3GXV-F**

HALNy Ethernet Gateway with 3 Gigabit LAN port 1x WAN port, 1 VolP FXS port, WI-FI  $2 \times 2$  5Ghz and  $2 \times 2$  2.4Ghz WI-FI 6