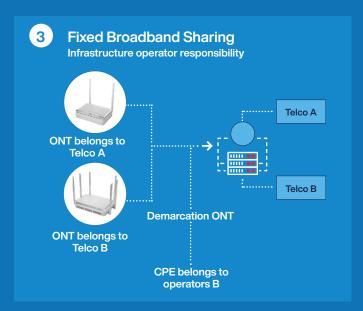

# **VIRTUALIZATION**

Fixed Access Broadband Sharing included, share infrastructure with others and increase yours penetration.