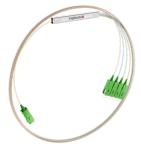

FIBRAIN Drop Cables  $D_{CA}$  CPR

1-4F Single-Mode Fiber

Asymmetrical 1x5 Splitters for FTTH network with cascaded star topology

Symmetrical Splitter for FTTH network 1x2N or 1x3N

FIBRAIN Drop Cable Patchcords

1-4F Single-Mode Fiber

SCAB-19-X

self-supporting outdoor OLT cabinet, 12U,15U or 18U

→ Possibility to customised variants/height