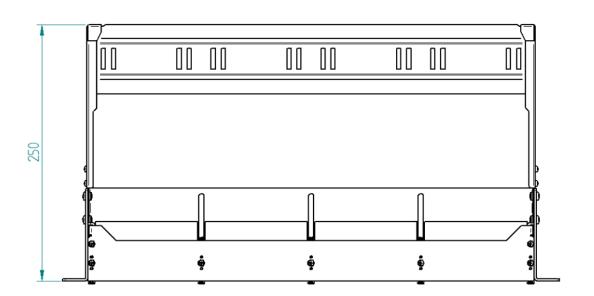

| Type: | Patch panel | 27.05.2020 |
|-------|-------------|------------|
|       |             | REV: 1.0   |
| PN:   | XBU00       | AL         |

| Dimensions              |              |            |                  |  |
|-------------------------|--------------|------------|------------------|--|
| Height<br>[U = 44,45mm] | Width [inch] | Depth [mm] | Reference number |  |
| 0.5 U                   | 19           | 250        | XBU00            |  |