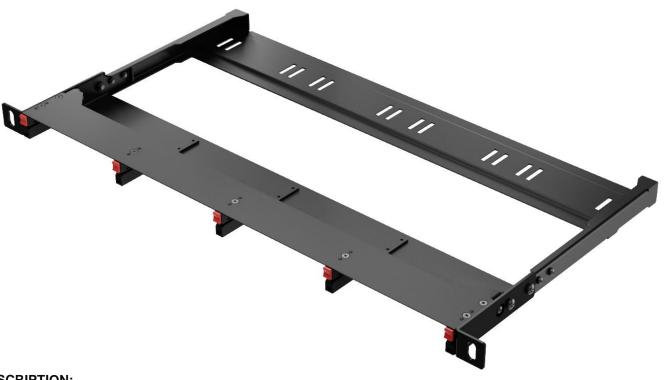

## Patch panel HD for FO cassettes, empty

## **DESCRIPTION:**

- Modular configuration system:
  - Possibility for FO assembling,
  - Rear basis for cable assembling
- Capacity: 4 slots for FO insertion
- Max ports density:
  - 96 ports FO with LCdx
  - 48 ports FO with SCsx
- Prepared for different type of cassettes:
  - o spliced (HD SPL)
  - MPO type 0
  - breakout (HD BOT)