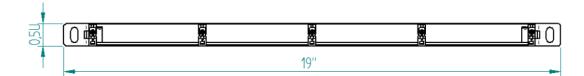

| Type: | Patch panel | 27.05.2020 |
|-------|-------------|------------|
|       |             | REV: 1.0   |
| PN:   | XBU00       | AL         |

| Dimensions              |              |            |                  |  |
|-------------------------|--------------|------------|------------------|--|
| Height<br>[U = 44,45mm] | Width [inch] | Depth [mm] | Reference number |  |
| 0.5 U                   | 19           | 250        | XBU00            |  |