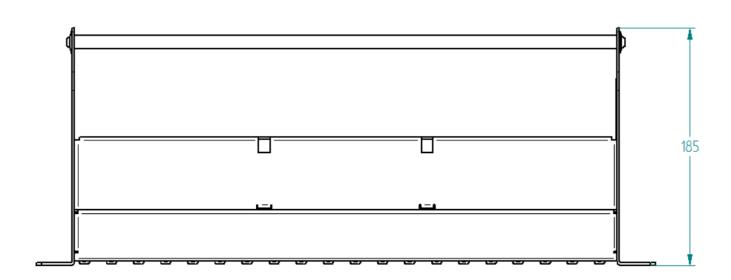

| Type: | Patch panel HD 3U | 22.01.2020 |
|-------|-------------------|------------|
|       |                   | REV: 1.0   |
| PN    | XFU00             | AŁ         |

| Dimensions              |              |            |                  |  |
|-------------------------|--------------|------------|------------------|--|
| Height<br>[U = 44,45mm] | Width [inch] | Depth [mm] | Reference number |  |
| 3U                      | 19           | 185        | XFU00            |  |