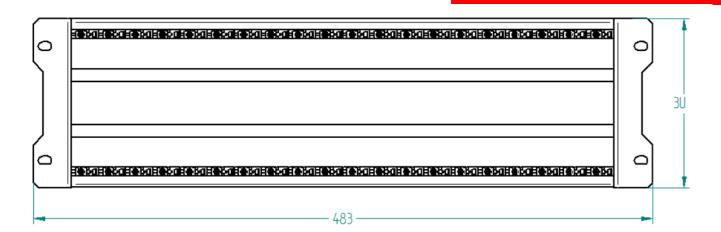

| Type: | Patch panel HD 3U | 22.01.2020 |
|-------|-------------------|------------|
|       |                   | REV: 1.0   |
| PN    | XFU00             | AŁ         |

| Dimensions              |              |            |                  |  |
|-------------------------|--------------|------------|------------------|--|
| Height<br>[U = 44,45mm] | Width [inch] | Depth [mm] | Reference number |  |
| 3U                      | 19           | 185        | XFU00            |  |