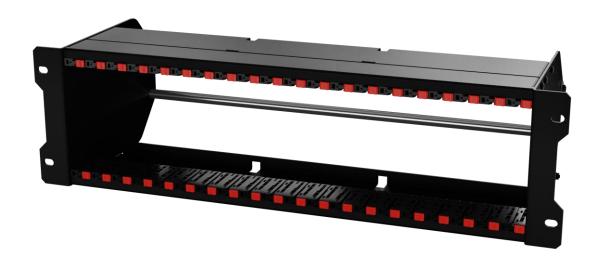

## Patch panel HD 3U, without grounding, empty

## **DESCRIPTION:**

- Modular configuration system:
  - Possibility for FO/Cu assembling,
  - Siutable for SPL cassettes, MPO cassettes, BOT cassttes
- Capacity: 20 slots for FO/Cu insertion
- Max port density:
  - o 240 ports for SC SX FO
  - o 480 ports for LCdx FO
  - o 120ports/3U for copper
- Full range of connectors:
  - o RJ45/u (unshielded) kat.5, kat.6. kat.6A
  - o LCdx, SC MM/SM